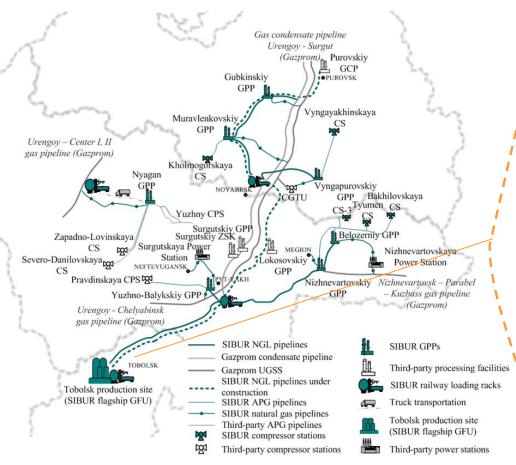

# LOCATION OF THE TOBOLSK-POLYMER COMPLEX

#### WEST SIBERIAN PETROCHEMICAL CLUSTER

THE COMPLEX IS ADVANTEGOUSLY LOCATED AT THE HUB OF THE OIL AND GAS FIELDS AND THE MAIN ROUTES CONNECTING SIBERIA WITH THE WESTERN PART OF THE COUNTRY