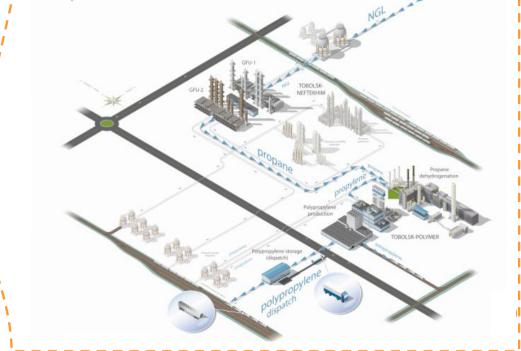

# TOBOLSK-POLYMER propane dehydrogenation and polypropylene production complex



# LOCATION OF THE TOBOLSK-POLYMER COMPLEX



#### WEST SIBERIAN PETROCHEMICAL CLUSTER

THE COMPLEX IS ADVANTEGOUSLY LOCATED AT THE HUB OF THE OIL AND GAS FIELDS AND THE MAIN ROUTES CONNECTING SIBERIA WITH THE WESTERN PART OF THE COUNTRY







# PROJECT SCALE





ITALY **GERMANY** 

 UNITED KINGDOM CZECH REPUBLIC RUSSIA

BELGIUM

INDIA SPAIN NETHERLANDS • MEXICO

USA

CHINA JAPAN

TURKEY SWITZERLAND
 UAE

FRANCE

 SWEDEN AUSTRIA

KOREA MALAYSIA

DENMARK

**SINGAPORE** 

#### **EQUIPMENT AND MATERIAL SUPPLIERS\*\***











MAIRE TECNIMONT SPA (Italy)

EPC contractor for DHP plant

# SURVEY WORK

# LINDE AG (GERMANY)

TOBOLSK-POLYMER

INEOS (United Kingdom)

PP licensor

**FLUOR** 

contractor

UOP (USA) DHP licensor (Netherlands) project management

ONE OF THE BIGGEST PROPYLENE PRODUCERS (BY DHP UNIT CAPACITY)\* EPC contractor for PP plant

| Pl Propylene             | USA             | 658 000 tpa |
|--------------------------|-----------------|-------------|
| Tobolsk-<br>Polymer      | RF              | 510 000 tpa |